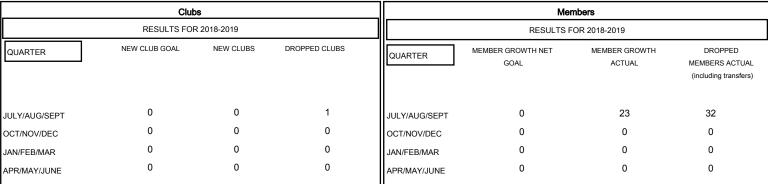

| DROPPED CLUBS: 1 |    |
|------------------|----|
| DROPPED MEMBERS  |    |
| DECEASED         | 0  |
| CLUB CANCELLED   | 3  |
| OTHER            | 29 |
| TOTAL            | 32 |

| 8 CLUBS OF 38 ADDED 1 OR MORE | GENDER DISTRIBUTION                   |            |
|-------------------------------|---------------------------------------|------------|
| NEW MEMBERS                   | MALE                                  | 868 (70.74 |
|                               | FEMALE                                | 359 (29.26 |
|                               | Women Percentage Fiscal Year Goal: 0% |            |