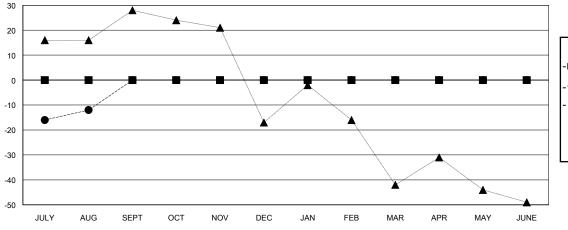

## GOALS AND ACTUAL MEMBERS CUMULATIVE

| ■ ■ MEMBER GROWTH NET GOAL        |  |
|-----------------------------------|--|
| - • - MEMBER GROWTH ACTUAL        |  |
| - ▲ - LAST YEAR MEMBERSHIP ACTUAL |  |
|                                   |  |
|                                   |  |